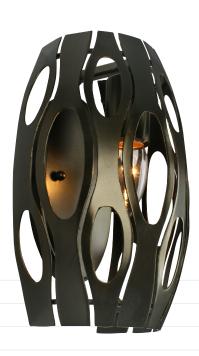

## 149W0ISG MASQUERADE

SELLING POINTS: Hand-Cut Recycled Steel.

CLASSIFICATION: Masquerade is the canvas where super heroes meet silhouetting and make one über-awesome light. It's a series of nested Zorro-inspired masks, artfully handcrafted of recycled steel. The Pearl finish simply shimmers; the Statue Garden finish transforms from gold to bronze to green depending on your angle, like a modern-day Clark Kent.

## WALL SCONCE 3 LIGHT

Collection Masquerade
Product ID 149W01SG

Simple description Masquerade 1-Light Wall Sconce

Finish Statue Garden

Product Width 8 in./20.3 cm
Product Height 10 in./25.4 cm
Product Extension 5.1875 in./13.2 cm