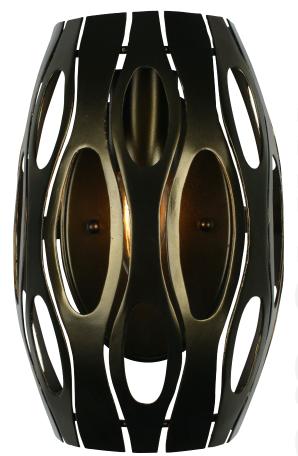

## 149W0ISG MASQUERADE

SELLING POINTS: Hand-Cut Recycled Steel.

CLASSIFICATION: Masquerade is the canvas where super heroes meet silhouetting and make one über-awesome light. It's a series of nested Zorro-inspired masks, artfully handcrafted of recycled steel. The Pearl finish simply shimmers; the Statue Garden finish transforms from gold to bronze to green depending on your angle, like a modern-day Clark Kent.

## WALL SCONCE 3 LIGHT

Collection Masquerade
Product ID 149W01SG

Simple description Masquerade 1-Light Wall Sconce

Finish Statue Garden

Product Width 8 in./20.3 cm
Product Height 10 in./25.4 cm
Product Extension 5.1875 in./13.2 cm