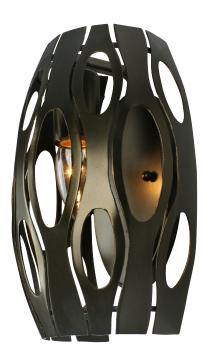

## 149W0ISG MASQUERADE

SELLING POINTS: Hand-Cut Recycled Steel.

CLASSIFICATION: Masquerade is the canvas where super heroes meet silhouetting and make one über-awesome light. It's a series of nested Zorro-inspired masks, artfully handcrafted of recycled steel. The Pearl finish simply shimmers; the Statue Garden finish transforms from gold to bronze to green depending on your angle, like a modern-day Clark Kent.

## WALL SCONCE 3 LIGHT

Collection Masquerade
Product ID 149W01SG

Simple description Masquerade 1-Light Wall Sconce

Finish Statue Garden

Product Width 8 in./20.3 cm
Product Height 10 in./25.4 cm
Product Extension 5.1875 in./13.2 cm