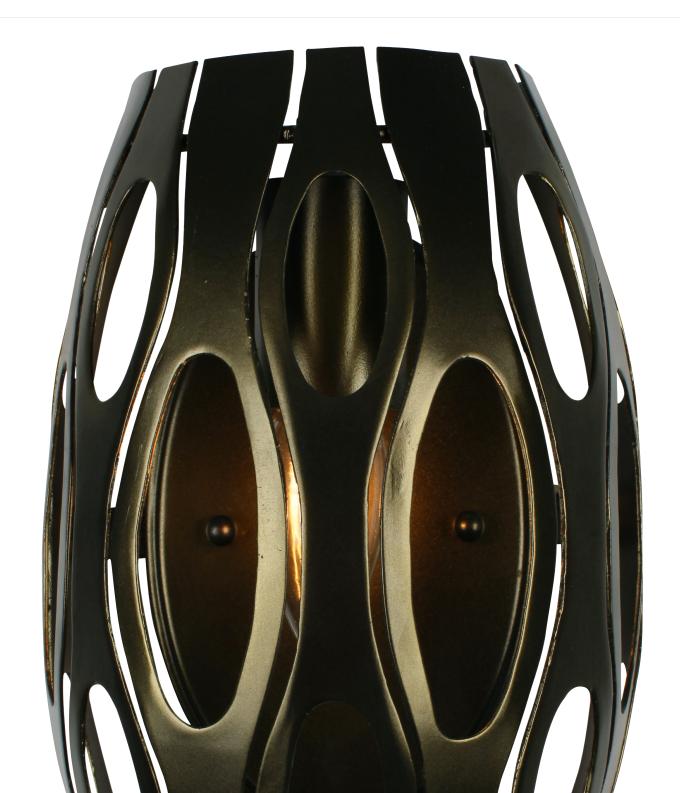

## 149W0ISG MASQUERADE

SELLING POINTS: Hand-Cut Recycled Steel.

CLASSIFICATION: Masquerade is the canvas where super heroes meet silhouetting and make one über-awesome light. It's a series of nested Zorro-inspired masks, artfully handcrafted of recycled steel. The Pearl finish simply shimmers; the Statue Garden finish transforms from gold to bronze to green depending on your angle, like a modern-day Clark Kent.

## WALL SCONCE 3 LIGHT

Collection Masquerade
Product ID 149W01SG

Simple description Masquerade 1-Light Wall Sconce

Finish Statue Garden

Product Width 8 in./20.3 cm
Product Height 10 in./25.4 cm
Product Extension 5.1875 in./13.2 cm